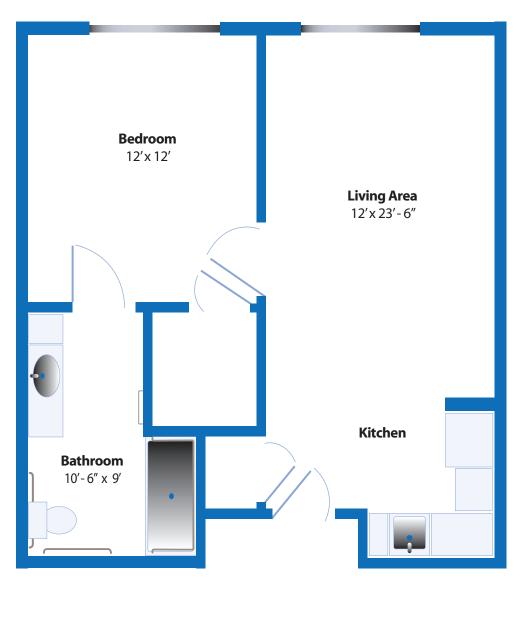

# **Greenville Oaks** Assisted Living

One Bedroom / One Bath 541 Square Feet

License #106750