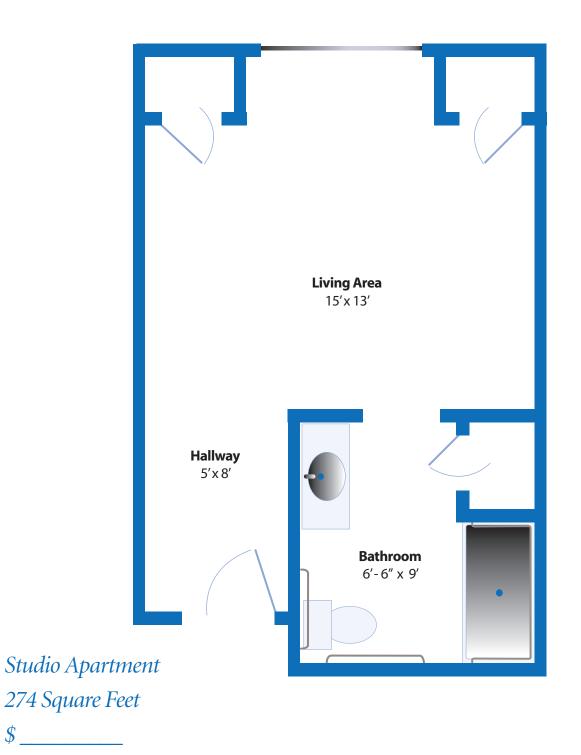

# **Greenville Oaks** Assisted Living

Studio / One Bath 274 Square Feet

License #106750