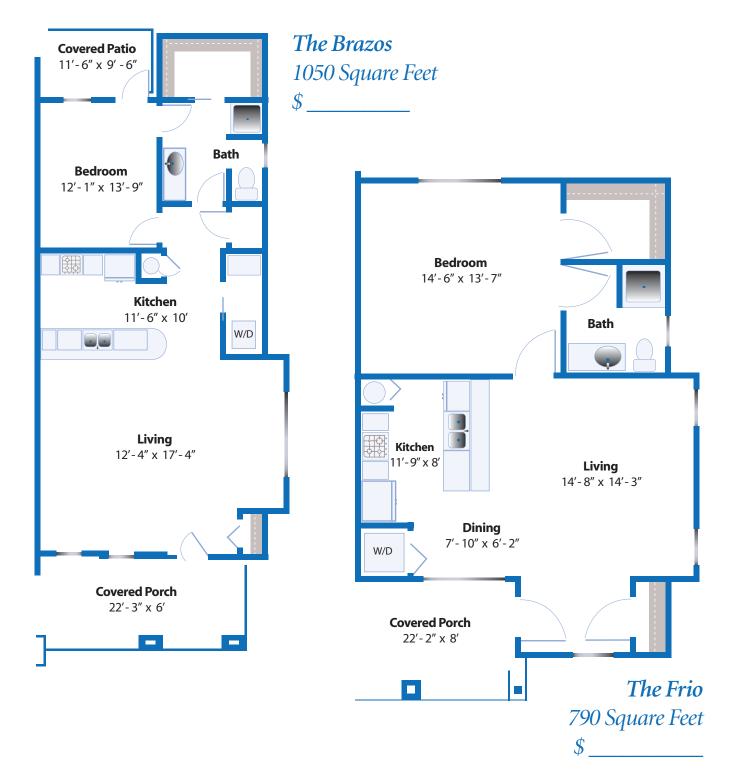

# **Sunflower Cottages**

Two Bedroom / Two Bath 1260 Square Feet







# **Sunflower Cottages**

One Bedroom / One Bath 790 -1050 Square Feet







## Chrisitan Care Allen Rates

| UNIT DESCRIPTION | Size (SO FT) | Monthly Service Fee   |
|------------------|--------------|-----------------------|
| ONT DESCRIPTION  | 5128 (5011)  | Montility Service Lee |

#### Independent Living

| 1 Bedroom Small       | 790  | \$3,295 |
|-----------------------|------|---------|
| 1 Bedroom Large       | 1050 | \$3,985 |
| 2 Bedroom, 2 Bathroom | 1260 | \$4,615 |

#### Second Person Fee

The monthly service fee includes all utilities, including internet and basic cable, with the exception of electricity and phone, two meals daily, weekly housekeeping services, and scheduled transportation.

#### **Assisted Living**

| Studio      | 274 | \$4,615 |
|-------------|-----|---------|
| One Bedroom | 541 | \$5,715 |

#### **Second Person Fee**

The