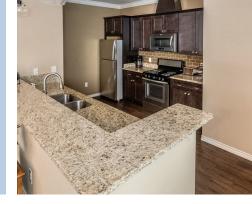

# **Sunflower Cottages**

Two Bedroom / Two Bath 1260 Square Feet







# **Sunflower Cottages**

One Bedroom / One Bath 790 -1050 Square Feet







## Chrisitan Care Allen Rates

| UNIT DESCRIPTION | Size (SO FT) | Monthly Service Fee   |
|------------------|--------------|-----------------------|
| ONT DESCRIPTION  | 5128 (5011)  | Montility Service Lee |

#### Independent Living

| 1 Bedroom Small       | 790  | \$3,295 |
|-----------------------|------|---------|
| 1 Bedroom Large       | 1050 | \$3,985 |
| 2 Bedroom, 2 Bathroom | 1260 | \$4,615 |

#### Second Person Fee

The monthly service fee includes all utilities, including internet and basic cable, with the exception of electricity and phone, two meals daily, weekly housekeeping services, and scheduled transportation.

#### **Assisted Living**

| Studio      | 274 | \$4,615 |
|-------------|--