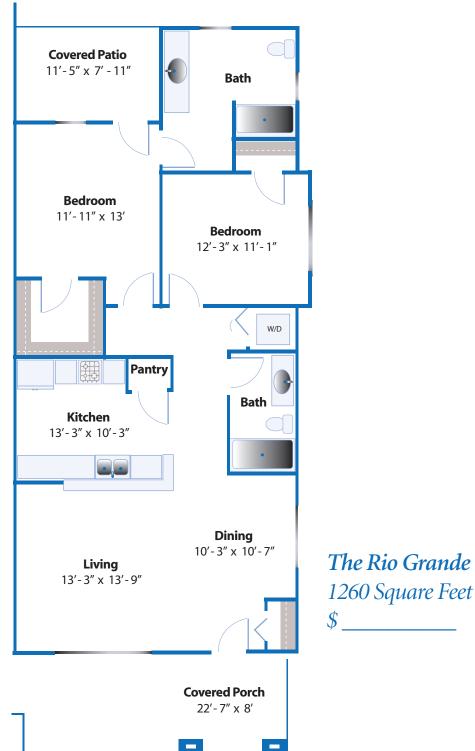

# **Sunflower Cottages**

Two Bedroom / Two Bath 1260 Square Feet







# **Sunflower Cottages**

One Bedroom / One Bath 790 -1050 Square Feet







## Chrisitan Care Allen Rates

| UNIT DESCRIPTION | Size (SO FT) | Monthly Service Fee   |
|------------------|--------------|-----------------------|
| ONT DESCRIPTION  | 5128 (5011)  | Montility Service Lee |

#### Independent Living

| 1 Bedroom Small       | 790  | \$3,295 |
|-----------------------|------|---------|
| 1 Bedroom Large       | 1050 | \$3,985 |
| 2 Bedroom, 2 Bathroom | 1260 | \$4,615 |

#### Second Person Fee

The monthly service fee includes all utilities, including internet and basic cable, with the exception of electricity and phone, two meals daily, weekly housekeeping services, and scheduled transportation.

#### **Assisted Living**

| Studio      | 274 | \$4,615 |
|-------------|----