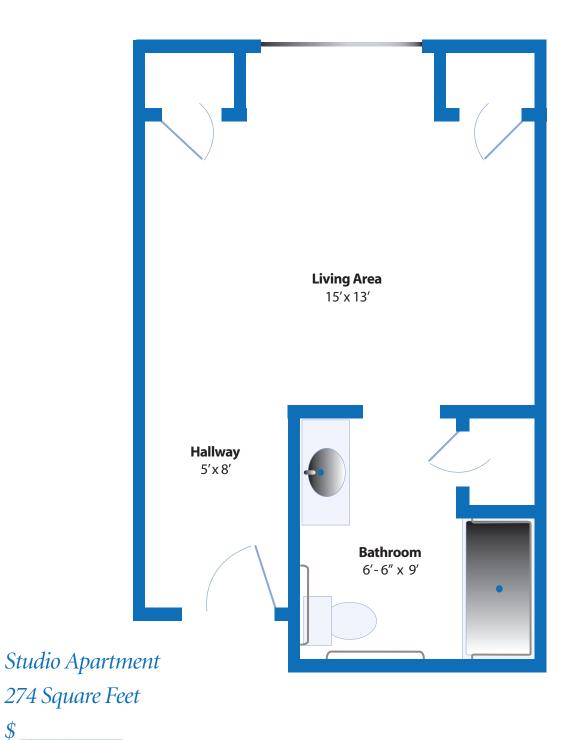

## Bluebonnet Memory Care

Studio / One Bath 274 Square Feet

An Oakdale Seniors Alliance Supported Community